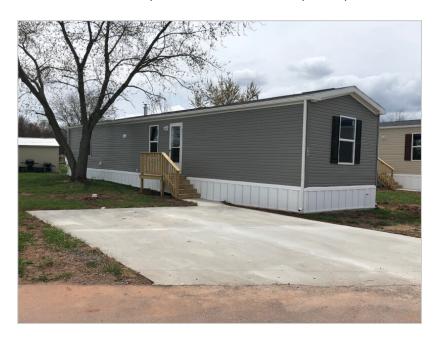

**FOR SALE** \$ 61,900

## 58 Charles Drive, Elizabethtown, PA, 17022

## **Featured Benefits:**

Ranch home Shutters Shingle roof Vinyl siding Vinyl foundation enclosure

## Overview:

Featuring eight foot flat ceilings and designer choice wall coverings this model packs a real punch. Kitchen has an open concept design with bar top seating and great table space. With energy efficient windows and doors new construction can save a lot when talking energy.